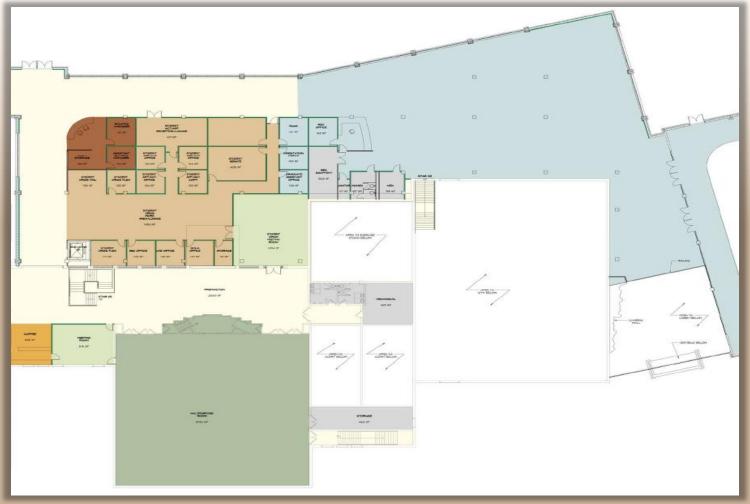

### Millersville University



SMC/SSEC

Design & Capital Construction Update

- WTW Architects
  - EI Associates
- Raudenbush Engineers Inc.
  - Pennoni Associates Inc.
    - Erdman Anthony
- Gilbane Building Company
  - Hospitality Services Inc.

### Site Plan



SMC/SSEC

1st Level

Floor plan







#### **SMC/SSEC**

1st Level

Floor plan



# SMC/SSEC 1st Level Floor plan











SMC/SSEC

2nd Level

Floor plan





#### SMC/SSEC

2<sup>nd</sup> Level

Floor plan





SMC/SSEC

Upper Level

Floor plan







# George Street

Aerial View



Old Main



George Street View



#### Gordinier View



Resident Quad View



#### Shenk's Lane



#### Shenk's Lane

Aerial View



#### West SMC Entrance



## West Gym Entrance

#### SMC/SSEC Project Budget

Planning Phase

#### Anticipated Construction and Other Expenditures

| Construction Costs                      | \$30,088,377 |
|-----------------------------------------|--------------|
| Professionals Services                  | 3,538,457    |
| Agency Approvals, Permits & Misc. Costs | 941,591      |
| Borough Required Upgrades               | 75,000       |

**Total Cost** 

\$34,643,416

# Questions?