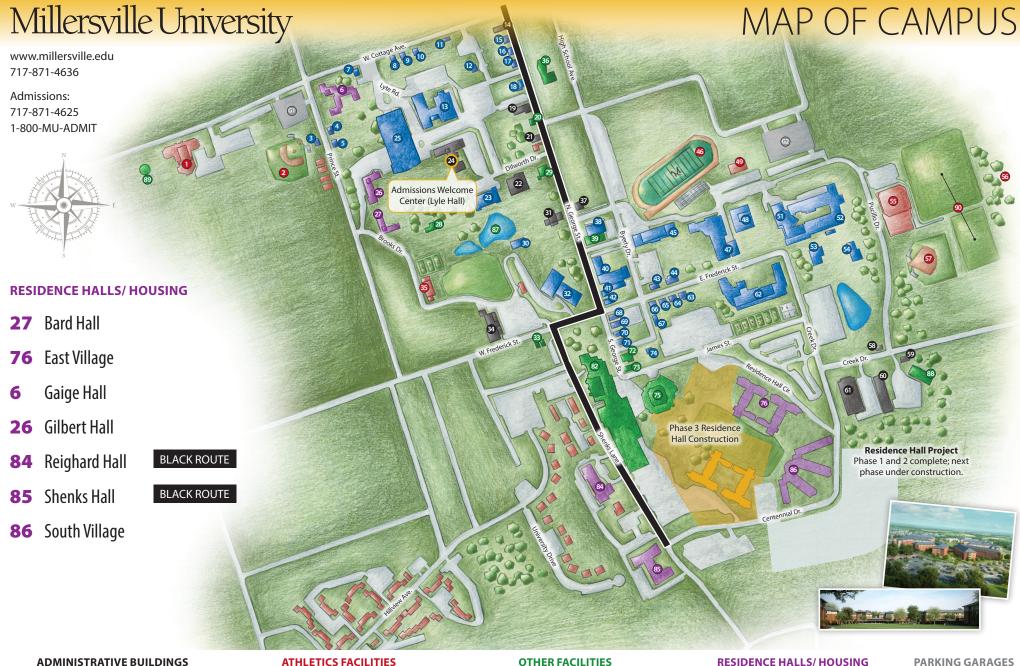

## **ADMINISTRATIVE BUILDINGS**

- 31 Biemesderfer Center
- **60** Bishop Service Building
- 58 Blair House
- 34 Boyer Building
- 21 Chester House
- 37 Delaware House
- 22 Dilworth Building
- 19 Duncan Alumni House
- 14 Lebanon House (Police)
- 24 Lyle Hall (Admissions)
- 59 Montgomery House
- 61 Palmer Building

## **ATHLETICS FACILITIES**

- **46** Biemesderfer Stadium and Chryst Field
- 35 Brooks Hall
- 49 Carpenter-Trout Athletic Training Facility
- 2 Cooper Baseball Park
- 1 Jefferson Hall
- 90 Pucillo Fields
- 55 Pucillo Gymnasium
- **56** Ropes Course
- 57 Softball Field

# **OTHER FACILITIES**

- 29 First United
- Methodist Church
- 36 St. Paul's Lutheran Church
- 75 Gordinier Hall & Bolger Conference Center
- 20 Juniata House
- 72 Montour House
- 33 Philadelphia House

## 88 Pole Barn

- **87** Pond
- 82 Student Memorial Center
- 28 Tanger House
- 73 Washington House
- 89 Water Tower
- **39** Witmer Health Services

#### **RESIDENCE HALLS/ HOUSING**

- 27 Bard Hall
- 76 East Village
- 6 Gaige Hall 26 Gilbert Hall
- 86 South Village
- 84 Reighard Hall **G1** Prince Street Garage
- 85 Shenks Hall G2 Pucillo Garage