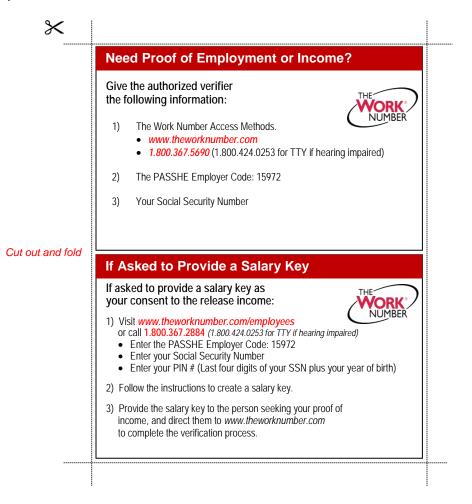

The below card can be cut out and kept in your wallet for quick reference. If asked by a lender or public assistance agency to provide proof of your employment or income, simply direct them to The Work Number: