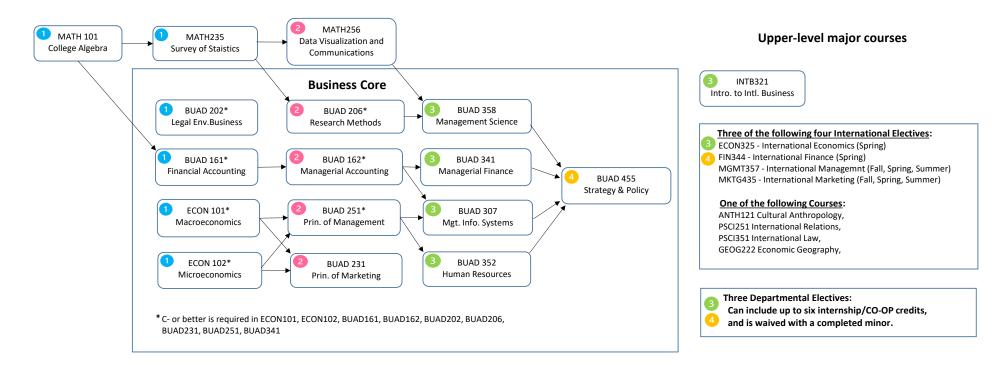

## BS Business Administration (International Option) Curriculum Flowchart

## **Business Core Prerequisites:**

BUAD161 - MATH101 or 151MPT BUAD162 - BUAD161\* BUAD206 - MATH151, MATH235 BUAD231 - ECON101\*, ECON102\* BUAD251 - ECON101\*, ECON102\* BUAD358 - MATH151, MATH235, BUAD206 BUAD341 - ECON102\*, BUAD161\*, BUAD162\* BUAD352 - BUAD251\* BUAD307 - BUAD251\*, BUAD162\* BUAD455 - BUAD307, BUAD341, BUAD352, BUAD358

These classes are typically taken during the freshman year.
These classes are typically taken during the sophomore year.

These classes are typically taken during the junior year.
These classes are typically taken during the senior year.