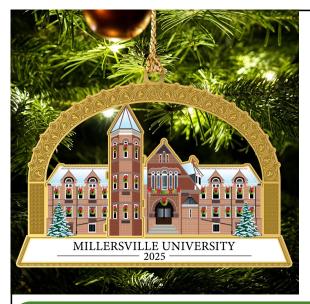

#### 2025 Beacon Designs Holid Conament

Celebrate the season of the view over pride—with this beautifully crafted 202. We a view oniversity holiday ornament. Featuring the iconic Biele perfer Executive Center adorned in festive wreaths and snow, this exclusive collectible is the perfect gift for alumni, students, and friends of the 'Ville.

Ornaments are just \$25 and available at the University Store, and Alumni Maker's Market Table, Booth #. Can't make it in person? We're happy to ship for \$4.99.

Quantities are limited, so don't miss your chance to take home a little piece of Millersville magic!