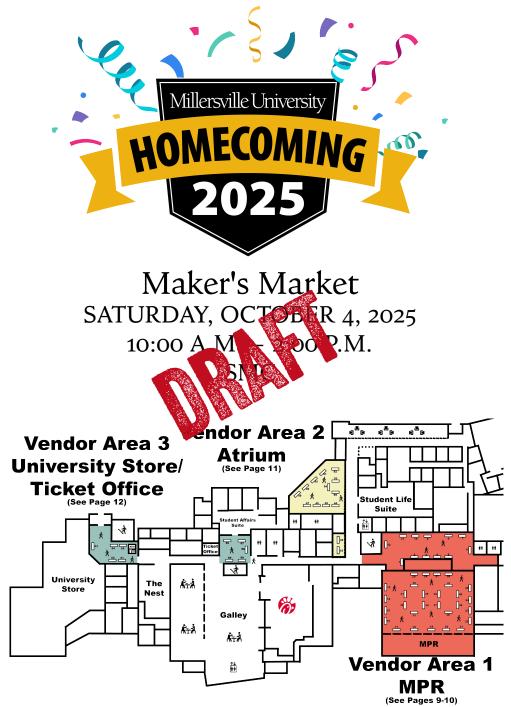

Whether you're a proud alum, a current student, a vendor, or a friend of the University, we're thrilled to welcome you to our Homecoming Maker's Market. Here in the Student Memorial Center, you'll find handcrafted treasures, artistic talent, and meaningful connections that showcase the very best of Millersville.

### **EXHIBITORS & VENDORS (BLOCK PARTY)**

| 88m. <i>61</i> 13. 88 8 |           |          |
|-------------------------|-----------|----------|
| TABLE                   | NAME      | AFFINITY |
| 1                       | Vendor 1  | Student  |
| 2                       | Vendor 2  | Student  |
| 3                       | Vendor 3  | Student  |
| 4                       | Vendor 4  | Student  |
| 5                       | Vendor 5  | Student  |
| 6                       | Vendor 6  | Student  |
| 7                       | Vendor 7  | Student  |
| 8                       | Vendor 8  | Student  |
| 9                       | Vendor 9  | Student  |
| 10                      | Vendor 10 | Student  |
| 11                      | Vendor 11 | Student  |
| 12                      | Vendor 12 | Student  |
| 13                      | Vendor 13 | Student  |
| 14                      | Vendor 14 | Student  |
| 15                      | Vendo 1   | Student  |
| 16                      | Vendor    | Student  |
| 17                      | Vendor 1  | Student  |
| 18                      | Vendor 18 | Student  |
| 19                      | Vendor 19 | Student  |
| 20                      | Vendor 20 | Student  |
| 21                      | Vendor 21 | Alumni   |
| 22                      | Vendor 22 | Alumni   |
| 23                      | Vendor 23 | Alumni   |
| 24                      | Vendor 24 | Alumni   |
| 25                      | Vendor 25 | Alumni   |
| 26                      | Vendor 26 | Alumni   |
| 27                      | Vendor 27 | Alumni   |
| 28                      | Vendor 28 | Alumni   |
| 29                      | Vendor 29 | Alumni   |
| 30                      | Vendor 30 | Alumni   |
|                         |           |          |

#### Visit [Vendor Name] at Booth # [124]

|       | <b>EXHIBITORS &amp; VENDORS (MPR)</b>        |          |
|-------|----------------------------------------------|----------|
| TABLE | NAME                                         | AFFINITY |
| 1     | Vendor 1                                     | Student  |
| 2     | Vendor 2                                     | Student  |
| 3     | Vendor 3                                     | Student  |
| 4     | Vendor 4                                     | Student  |
| 5     | Vendor 5                                     | Student  |
| 6     | Vendor 6                                     | Student  |
| 7     | Vendor 7                                     | Student  |
| 8     | Vendor 8                                     | Student  |
| 9     | Vendor 9                                     | Student  |
| 10    | Vendor 10                                    | Student  |
| 11    | Vendor 11                                    | Student  |
| 12    | Vendor 12                                    | Student  |
| 13    | Vendor 13                                    | Student  |
| 14    | Vendor 14                                    | Student  |
| 15    | Vendo 1                                      | Student  |
| 16    | Vendor 6 8 8 8 8 8 8 8 8 8 8 8 8 8 8 8 8 8 8 | Student  |
| 17    | Vendor 1                                     | Student  |

## EXHIBITORS & VENDORS (MPR)

| TABLE    | NAME                                                                                                                                                                                                                                                                                                                                                                                                                                                                                  | AFFINITY                               |
|----------|---------------------------------------------------------------------------------------------------------------------------------------------------------------------------------------------------------------------------------------------------------------------------------------------------------------------------------------------------------------------------------------------------------------------------------------------------------------------------------------|----------------------------------------|
| 31       | Vendor 31                                                                                                                                                                                                                                                                                                                                                                                                                                                                             | Student                                |
| 32       | Vendor 32                                                                                                                                                                                                                                                                                                                                                                                                                                                                             | Student                                |
| 33       | Vendor 33                                                                                                                                                                                                                                                                                                                                                                                                                                                                             | Student                                |
| 34       | Vendor 34                                                                                                                                                                                                                                                                                                                                                                                                                                                                             | Student                                |
| 35       | Vendor 35                                                                                                                                                                                                                                                                                                                                                                                                                                                                             | Student                                |
| 36       | Vendor 36                                                                                                                                                                                                                                                                                                                                                                                                                                                                             | Student                                |
| 37       | Vendor 37                                                                                                                                                                                                                                                                                                                                                                                                                                                                             | Student                                |
| 38       | Vendor 38                                                                                                                                                                                                                                                                                                                                                                                                                                                                             | Student                                |
| 39       | Vendor 39                                                                                                                                                                                                                                                                                                                                                                                                                                                                             | Student                                |
| 40       | Vendor 40                                                                                                                                                                                                                                                                                                                                                                                                                                                                             | Friend                                 |
| 41       | Vendor 41                                                                                                                                                                                                                                                                                                                                                                                                                                                                             | Friend                                 |
|          |                                                                                                                                                                                                                                                                                                                                                                                                                                                                                       |                                        |
| <b>*</b> | $\begin{bmatrix} 12 \\ 12 \\ 1 \end{bmatrix} \begin{bmatrix} 11 \\ 0 \\ 3 \end{bmatrix} \begin{bmatrix} 3 \\ 4 \\ 1 \end{bmatrix} \begin{bmatrix} 29 \\ 28 \\ 27 \\ 30 \end{bmatrix} \begin{bmatrix} 28 \\ 27 \\ 30 \end{bmatrix} \begin{bmatrix} 27 \\ 30 \end{bmatrix} \begin{bmatrix} 32 \\ 7 \\ 7 \end{bmatrix} \begin{bmatrix} 13 \\ 7 \\ 31 \end{bmatrix} \begin{bmatrix} 35 \\ 36 \end{bmatrix} \begin{bmatrix} 35 \\ 36 \end{bmatrix} \begin{bmatrix} 35 \\ 36 \end{bmatrix}$ | 6 ♠<br>5<br>26<br>41<br>25<br>40<br>24 |
|          |                                                                                                                                                                                                                                                                                                                                                                                                                                                                                       | 39 $2338 \bigstar 2220$ $21$           |
|          |                                                                                                                                                                                                                                                                                                                                                                                                                                                                                       |                                        |

## EXHIBITORS & VENDORS (ATRIU M)

|                                                                                                                                                                                                                                                                                                                                                    | EANIDIIUND & V | endung (Aliniu m <i>i</i> |
|----------------------------------------------------------------------------------------------------------------------------------------------------------------------------------------------------------------------------------------------------------------------------------------------------------------------------------------------------|----------------|---------------------------|
| TABLE                                                                                                                                                                                                                                                                                                                                              | NAME           | AFFINITY                  |
| 42                                                                                                                                                                                                                                                                                                                                                 | Vendor 42      | Friend                    |
| 43                                                                                                                                                                                                                                                                                                                                                 | Vendor 43      | Friend                    |
| 44                                                                                                                                                                                                                                                                                                                                                 | Vendor 44      | Friend                    |
| 45                                                                                                                                                                                                                                                                                                                                                 | Vendor 45      | Friend                    |
| 46                                                                                                                                                                                                                                                                                                                                                 | Vendor 46      | Friend                    |
| 47                                                                                                                                                                                                                                                                                                                                                 | Vendor 47      | Friend                    |
| 48                                                                                                                                                                                                                                                                                                                                                 | Vendor 48      | Friend                    |
| 49                                                                                                                                                                                                                                                                                                                                                 | Vendor 49      | Friend                    |
| 50                                                                                                                                                                                                                                                                                                                                                 | Vendor 50      | Friend                    |
| 51                                                                                                                                                                                                                                                                                                                                                 | Vendor 51      | Friend                    |
| 52                                                                                                                                                                                                                                                                                                                                                 | Vendor 52      | Friend                    |
| 53                                                                                                                                                                                                                                                                                                                                                 | Vendor 53      | Friend                    |
| 54                                                                                                                                                                                                                                                                                                                                                 | Vendor 54      | Friend                    |
| 55                                                                                                                                                                                                                                                                                                                                                 | Vendor 55      | Friend                    |
| $\begin{bmatrix} 52 \\ 51 \\ 52 \\ 50 \\ 53 \\ 54 \\ 55 \\ 47 \\ 46 \\ 45 \\ 44 \\ 55 \\ 47 \\ 46 \\ 45 \\ 44 \\ 55 \\ 47 \\ 46 \\ 45 \\ 44 \\ 55 \\ 47 \\ 46 \\ 45 \\ 44 \\ 55 \\ 51 \\ 53 \\ 55 \\ 47 \\ 46 \\ 45 \\ 44 \\ 55 \\ 47 \\ 46 \\ 45 \\ 44 \\ 55 \\ 47 \\ 46 \\ 45 \\ 44 \\ 55 \\ 51 \\ 51 \\ 53 \\ 55 \\ 51 \\ 51 \\ 53 \\ 55 \\ 55$ |                |                           |
| Вс                                                                                                                                                                                                                                                                                                                                                 | ooth # [x]     | ♠İİİ ▲İİİ 1 1 ▲43         |

| EXHI  | BITORS & VENDORS | (STORE/TICKET OFFICE)                                   |
|-------|------------------|---------------------------------------------------------|
| TABLE | NAME             | AFFINITY                                                |
| 56    | Vendor 56        | Friend                                                  |
| 57    | Vendor 57        | Friend                                                  |
| 58    | Vendor 58        | Friend                                                  |
| 59    | Vendor 59        | Friend                                                  |
| 60    | Vendor 60        | Friend                                                  |
| 61    | Vendor 61        | Friend                                                  |
| 62    | Vendor 62        | Friend                                                  |
| 63    | Vendor 63        | Friend                                                  |
| 64    | Vendor 64        | Friend                                                  |
| 65    | Vendor 65        | Friend                                                  |
|       |                  | Student Affairs<br>Suite<br>Ticket<br>Office<br>60 59 ☆ |