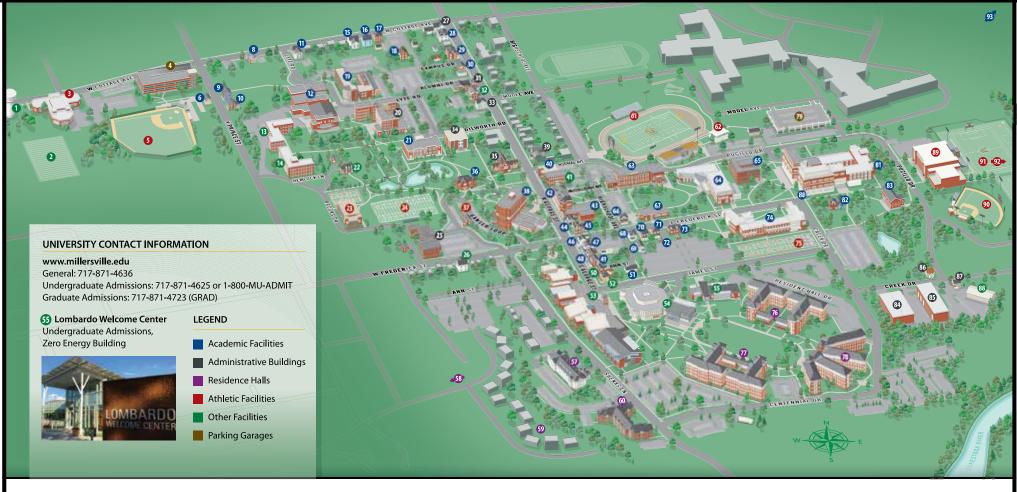

## Millersville University

## MAP OF CAMPUS

| ŀ | Adams House                               |
|---|-------------------------------------------|
| ŀ | legheny House                             |
| ŀ | Armstrong House                           |
| E | Band Practice Field                       |
| E | Bard Hall                                 |
| E | Bassler Hall                              |
| E | Bedford House                             |
|   | Bennett J. Cooper Park<br>Baseball Field) |
| E | Berks House                               |
| E | Biemesderfer Center                       |
|   | Biemesderfer Stadium<br>& Chryst Field    |
| E | Bishop Service Building                   |

| Blair House                               | 86 | Chryst Ha <b>ll</b>    |
|-------------------------------------------|----|------------------------|
| Boyer Building                            | 25 | Columbia House         |
| Breidenstine Hall                         | 65 | Cumberland House       |
| Brooks Field                              | 24 | Dauphin House          |
| Brooks Hall (Gymnasium)                   | 23 | Delaware House         |
| Brookwood Court Apartments                | 58 | Dilworth Building      |
| (Affiliated Housing,<br>not shown on map) |    | Duncan Alumni House    |
| Brossman Hall                             |    | Dutcher Hall           |
| brossman nam                              | 83 | East Village           |
| Cambria House                             | 51 | Francine G. McNairy    |
| Caputo Hall                               | 80 | Library & Learning     |
| Carpenter-Trout                           | 62 | Forum (at Ganser Hall) |
| Athletic Training Center                  |    | Franklin House         |
| Chester House                             | 33 | Fulton House           |

| 40       | Gerhart Hall                                      |  |  |
|----------|---------------------------------------------------|--|--|
| 30       | Gordinier Hall & Bolger<br>Conference Center      |  |  |
| 46       |                                                   |  |  |
| 68       | Hash Building                                     |  |  |
| 39       | Healthy Living Apartments<br>(Affiliated Housing) |  |  |
| 34       | Huntingdon House                                  |  |  |
| 31<br>36 | Inventor's Workshop                               |  |  |
|          | Jefferson Hall                                    |  |  |
| 76       | luniata House                                     |  |  |
| 38       | yamata mouse                                      |  |  |
|          | Lancaster House                                   |  |  |
|          | Lebanon House (Police)                            |  |  |
| 44       | Lehigh Ha <b>ll</b>                               |  |  |
| 47       |                                                   |  |  |

| 67 | Lombardo Welcome Center |  |
|----|-------------------------|--|
| 54 | Luzerne Building        |  |
|    | Lyle Hall               |  |
| 42 | McComsey Hall           |  |
| 59 | McComsey Tennis Courts  |  |
| 40 | Mercer House            |  |
| 48 | Mifflin House           |  |
| 72 | Montgomery House        |  |
| 3  | Montour House           |  |
| 32 | Nichols House           |  |
| 11 | Northampton House       |  |
| 27 | Northumberland House    |  |
| 13 | Osburn Hall             |  |

| Building          | 69 |  |
|-------------------|----|--|
| I                 | 20 |  |
| sey Ha <b>ll</b>  | 74 |  |
| sey Tennis Courts | 75 |  |
| House             | 15 |  |
| House             | 9  |  |
| mery House        | 87 |  |
| r House           | 50 |  |
| House             | 82 |  |
| npton House       | 16 |  |
| mberland House    | 6  |  |
| Hall              | 64 |  |

| ,                                     |
|---------------------------------------|
| Philadelphia House                    |
| Pike House                            |
| Pole Barn                             |
| Potter House                          |
| Prince Street Garage                  |
| Pucillo Fields                        |
| Pucillo Garage                        |
| Pucillo Gymnasium                     |
| Reighard Hall<br>(Affiliated Housing) |
| Roddy Hall                            |

Palmer Building

Perry House

| 84 | Ropes Course                        | 92 | Tin Shop                                              |
|----|-------------------------------------|----|-------------------------------------------------------|
| 66 | (not shown on map)                  |    | Ware Visual &                                         |
| 26 | Schuylkill House                    | 17 | Performing Arts Center                                |
| 18 | Shenks Hall<br>(Affiliated Housing) | 60 | (not shown on map)<br>42 N. Prince St., Lancaster, PA |
| 88 | Softball Field                      | 90 | Water Tower                                           |
| 10 | Somerset House                      | 29 | Washington House                                      |
| 4  | South Village                       | 78 | West Village                                          |
| 91 | Stayer Hall                         | 19 | Wickersham Hall                                       |
| 79 | Student Memorial Center             | 53 | Winter Visual &                                       |
| 89 | Statement of a senter               |    | Performing Arts Center                                |
| 57 | Susan P. Luek Hall                  | 63 | Witmer Building                                       |
| 51 | Susquehanna House                   | 73 | (Health Services)                                     |
| 81 | Tanger House                        | 22 | York House                                            |