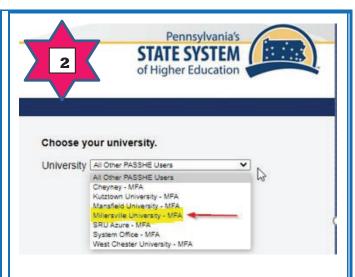

## **eTime FIRST TIME LOGON INSTRUCTIONS**

CLICK drop down and select
"Millersville University"

Choose your university.

University Millersville University - MFA

Continue Cancel

CLICK
CONTINUE

To update your phone number, logon to Office365; profile; view account; security info.