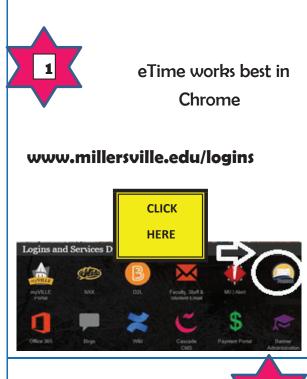

## **eTime FIRST TIME LOGON INSTRUCTIONS**

CLICK drop down and select
"Millersville University"

Choose your university.

University Millersville University - MFA

Continue Cancel

CLICK
CONTINUE

To update your phone number, logon to Office365; profile; view account; security info.