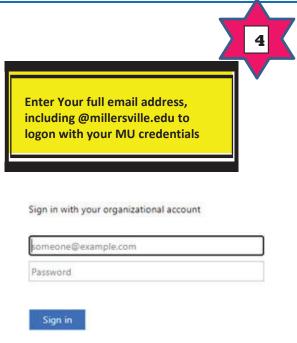

## **eTime FIRST TIME LOGON INSTRUCTIONS**

CLICK drop down and select
"Millersville University"

Choose your university.

University Millersville University - MFA

Continue Cancel

CLICK
CONTINUE

To update your phone number, logon to Office365; profile; view account; security info.