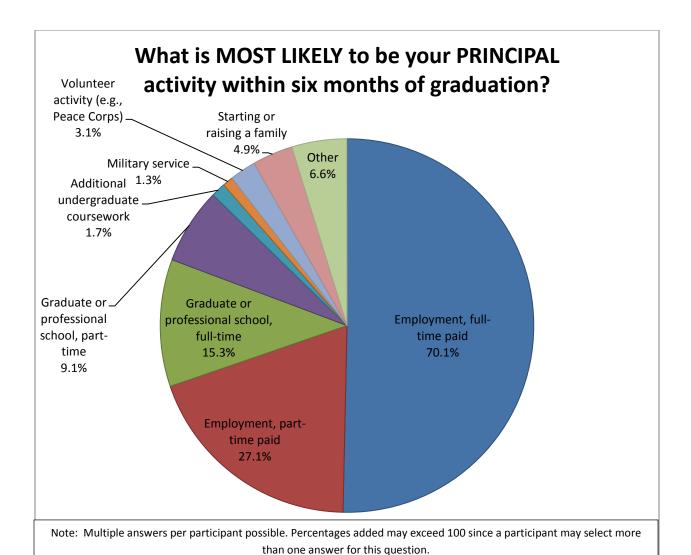

## **Future Plans of 2011-2012 Millersville Graduates**

The information for Millersville University's bachelor's degree recipients was collected in fall of 2011 and spring of 2012 by Planning, Assessment and Analysis, which administered an online survey to all seniors planning to graduate fall 2011 and spring 2012. Participating students were eligible to receive randomly selected gift card, if they completed the survey by their respective commencement. In total, 46.4% (635) of Millersville's 2011-12 graduating class completed the survey. The survey will be repeated each semester and results published annually in the VSA College Portrait.