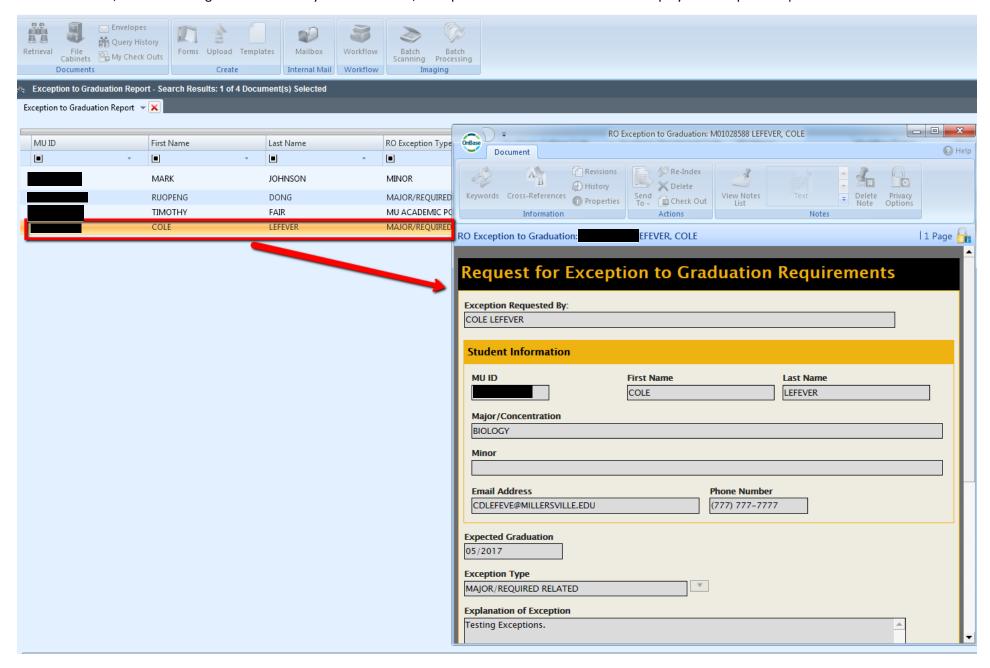

The Workflow Queue indicates where the exception is in the process (Advisor, Chairperson (Multidisciplinary Chair), Honors, or Dean) if it has not already been completed.

From the search, Double-clicking on the line item you wish to view, will open another window which will display the exception request: