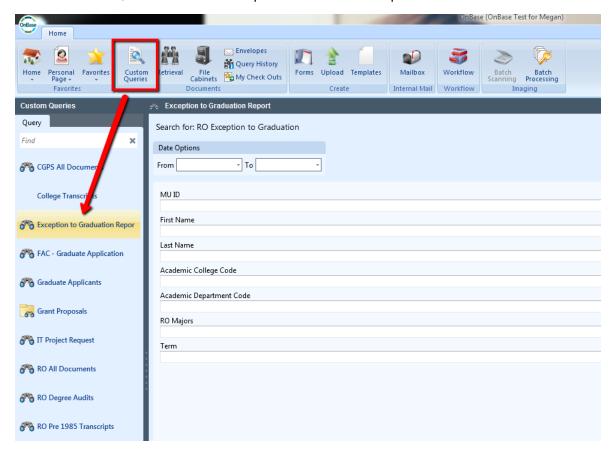

## LOGIN to ONBASE UNITY CLIENT

Click on Custom Queries and select Exception to Graduation Report:

You can do a search by a date range if you want to find all exceptions submitted within a certain time frame, or you can search on any or all of the fields listed. Student ID, Name, College, Department, Major or Term: