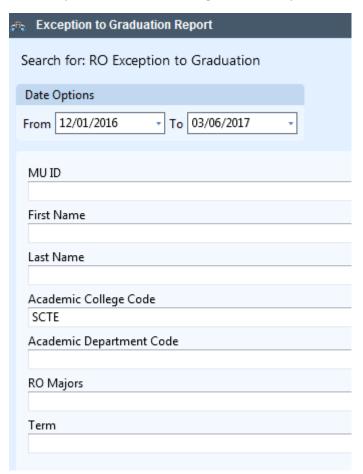

For example, this search will bring back all Exceptions submitted from December 1 through March 6 for the College of Science and Technology:

The results from a search include the following fields (Document Date, Document Type, Term, MUID, First Name, Last Name, Exception Type, College Code, Department Code Major, Workflow Queue) and can be further sorted or limited by any of these fields: