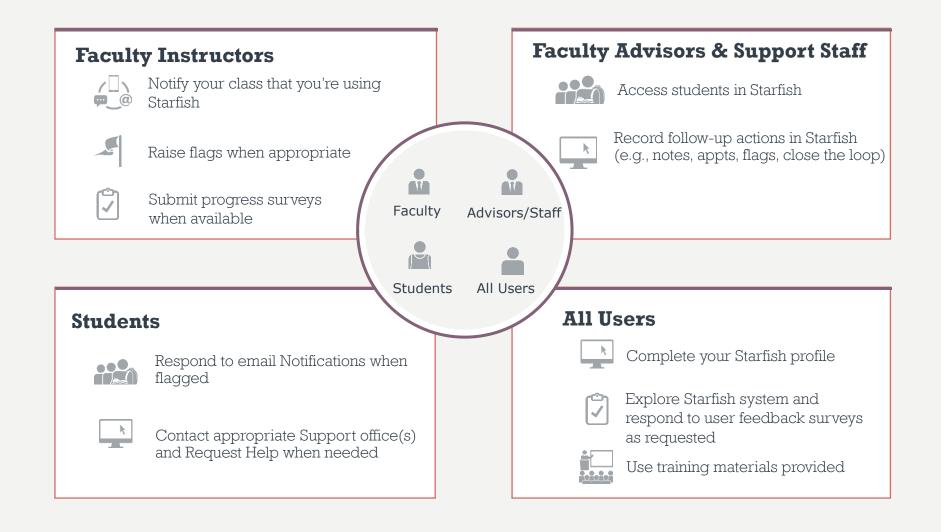

|
|                                          |                                           |                                      |                 |                             |
|                                          |                                           |                                      |                 |                             |

#### STARFISH TOOLS

**EARLY ALERTS** notify students and academic advisors when a student is staying on track or may need additional academic support.

**PROGRESS SURVEYS** provide timely updates on individual student course progress each semester. These are deployed 3 times a semester.

**REQUEST HELP FUNCTION** allows students to ask questions and get proactively connected to needed resources and information.

## ROLES IN STARFISH