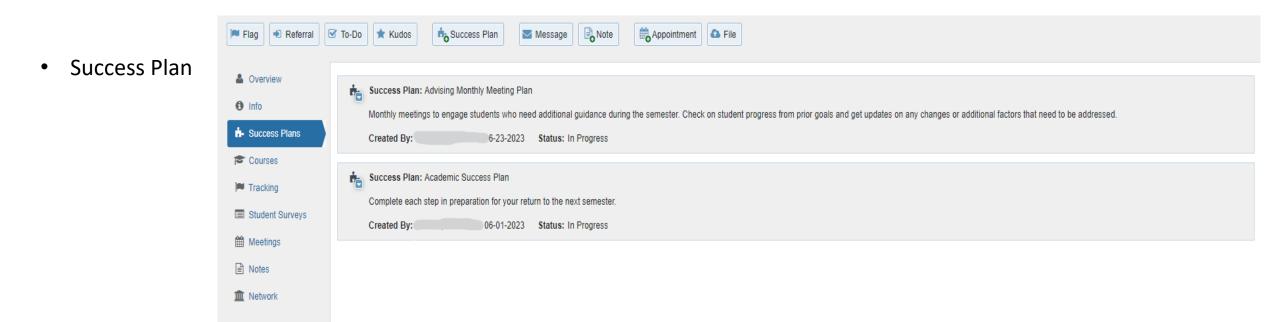

## **Success Plans Tab**

Success plans are a feature that combines a set of tracking items into an integrated prescriptive plan that can be assigned to one student or many. Success plans allow for creation of multiple alerts on a single student in a defined success path.